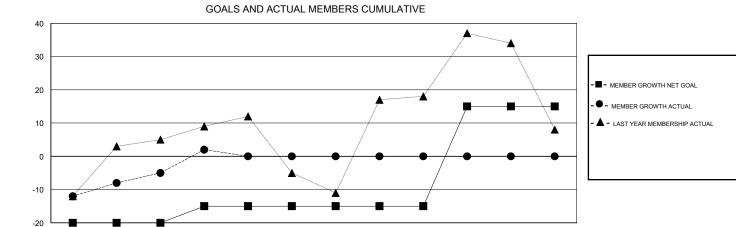

## **LOCATION BRITISH COLUMBIA**

JUNE

MAY

JUNE

**GMT CA** 

| Clubs                 |               |           |               | Members               |                           |                         |                                              |
|-----------------------|---------------|-----------|---------------|-----------------------|---------------------------|-------------------------|----------------------------------------------|
| RESULTS FOR 2018-2019 |               |           |               | RESULTS FOR 2018-2019 |                           |                         |                                              |
| QUARTER               | NEW CLUB GOAL | NEW CLUBS | DROPPED CLUBS | QUARTER               | MEMBER GROWTH NET<br>GOAL | MEMBER GROWTH<br>ACTUAL | DROPPED MEMBERS ACTUAL (including transfers) |
| JULY/AUG/SEPT         | 0             | 1         | 0             | JULY/AUG/SEPT         | -20                       | 56                      | 52                                           |
| OCT/NOV/DEC           | 0             | 0         | 0             | OCT/NOV/DEC           | 5                         | 10                      | 3                                            |
| JAN/FEB/MAR           | 0             | 0         | 0             | JAN/FEB/MAR           | 0                         | 0                       | 0                                            |
| APR/MAY/JUNE          | 1             | 0         | 0             | APR/MAY/JUNE          | 30                        | 0                       | 0                                            |