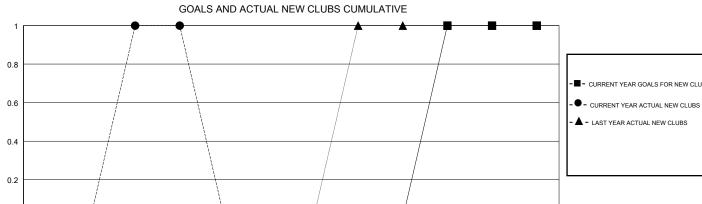

## **LOCATION BRITISH COLUMBIA**

JUNE

MAY

JUNE

**GMT CA** 

| Clubs                 |               |           |               | Members               |                           |                         |                                              |
|-----------------------|---------------|-----------|---------------|-----------------------|---------------------------|-------------------------|----------------------------------------------|
| RESULTS FOR 2018-2019 |               |           |               | RESULTS FOR 2018-2019 |                           |                         |                                              |
| QUARTER               | NEW CLUB GOAL | NEW CLUBS | DROPPED CLUBS | QUARTER               | MEMBER GROWTH NET<br>GOAL | MEMBER GROWTH<br>ACTUAL | DROPPED MEMBERS ACTUAL (including transfers) |
| JULY/AUG/SEPT         | 0             | 1         | 0             | JULY/AUG/SEPT         | -20                       | 56                      | 52                                           |
| OCT/NOV/DEC           | 0             | 0         | 0             | OCT/NOV/DEC           | 5                         | 10                      | 3                                            |
| JAN/FEB/MAR           | 0             | 0         | 0             | JAN/FEB/MAR           | 0                         | 0                       | 0                                            |
| APR/MAY/JUNE          | 1             | 0         | 0             | APR/MAY/JUNE          | 30                        | 0                       | 0                                            |